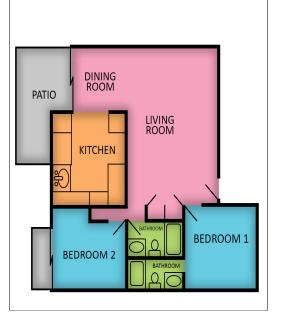

| 2 Bed   2 Bath   Downstairs |      |       |                                                                                |                             |  |  |
|-----------------------------|------|-------|--------------------------------------------------------------------------------|-----------------------------|--|--|
| Sq. Ft.                     | Beds | Baths | Deposit                                                                        | Rent                        |  |  |
| 900                         | 2    | 2     | \$1200<br>On Approved Credit \$50.00 Credit Check<br>Per Occupant Over 18 yrs. | \$1925.00<br>Come in Today! |  |  |