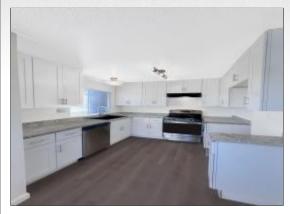

#### **Apartment Features & Amenities**

- Carpet
- Gas Stove
- Laminate Flooring
- Central Heat/Cool
- Ceiling Fan(s)

- Walk-In Closets
- Oven
- Dishwasher
- Garage