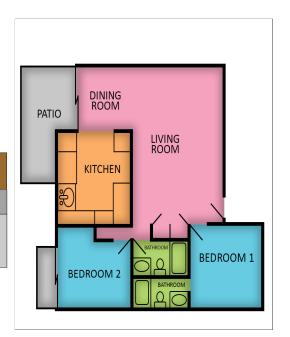

## **Floor Plans**

Choose your preferred floor plan.

| 2 Bed   2 Bath   Upstairs |      |       |                                                                                |                                     |  |  |
|---------------------------|------|-------|--------------------------------------------------------------------------------|-------------------------------------|--|--|
| Sq. Ft.                   | Beds | Baths | Deposit                                                                        | Rent                                |  |  |
| 900                       | 2    | 2     | \$1200<br>On Approved Credit \$50.00 Credit Check<br>Per Occupant Over 18 yrs. | \$1875 <u>.00</u><br>Come in Today! |  |  |